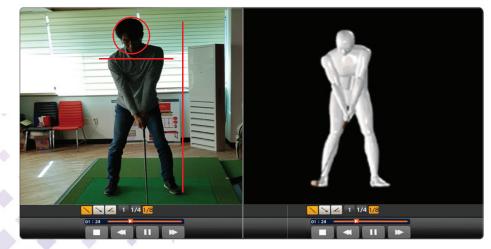

## Swing Motion (Options: 4-Way Split Screen ability)

- 4-way split screen supported
- Line drawing and playback saving function
- Replay and swing analysis function from your smartphone

Is the field practice available?

Driving range green putting exercise

- Driving range Approach (Fairway, Bunker, Rough) exercise
- Is the accurate hitting analysis possible?
- ▲ Swing Impact playback available