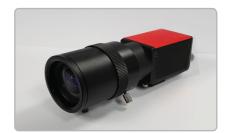

### 01 Vision Sensor

- High-speed camera with max. 1000fps
- Equipped with company's self-developed source technology