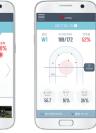

## OS Provided Smartphone analyzer app

- Ball Sphere Analysis
- Swing playback save/analyze
- Game Log-In Function