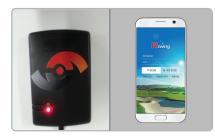

# Membership automatic Log-In

- Card Log-In
- Smartphone Log-In

## OS Provided Smartphone analyzer app

- Ball Sphere Analysis
- Swing playback save/analyze
- Game Log-In Function