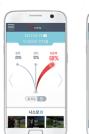

## OS Provided Smartphone analyzer app

- Ball Sphere Analysis
- Swing playback save/analyze
- Game Log-In Function

## Swing Motion (Options: 4-Way Split Screen ability)

- 4-way split screen supported
- Line drawing and playback saving function
- Replay and swing analysis function from your smartphone