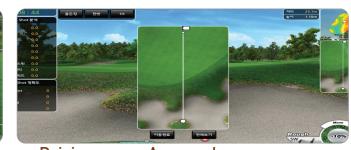

## Swing Motion (Options: 4-Way Split Screen ability)

- 4-way split screen supported
- Line drawing and playback saving function
- Replay and swing analysis function from your smartphone

Is the field practice available?

Driving range green putting exercise

- Driving range Approach (Fairway, Bunker, Rough) exercise
- Is the accurate hitting analysis possible?
- ▲ Swing Impact playback available