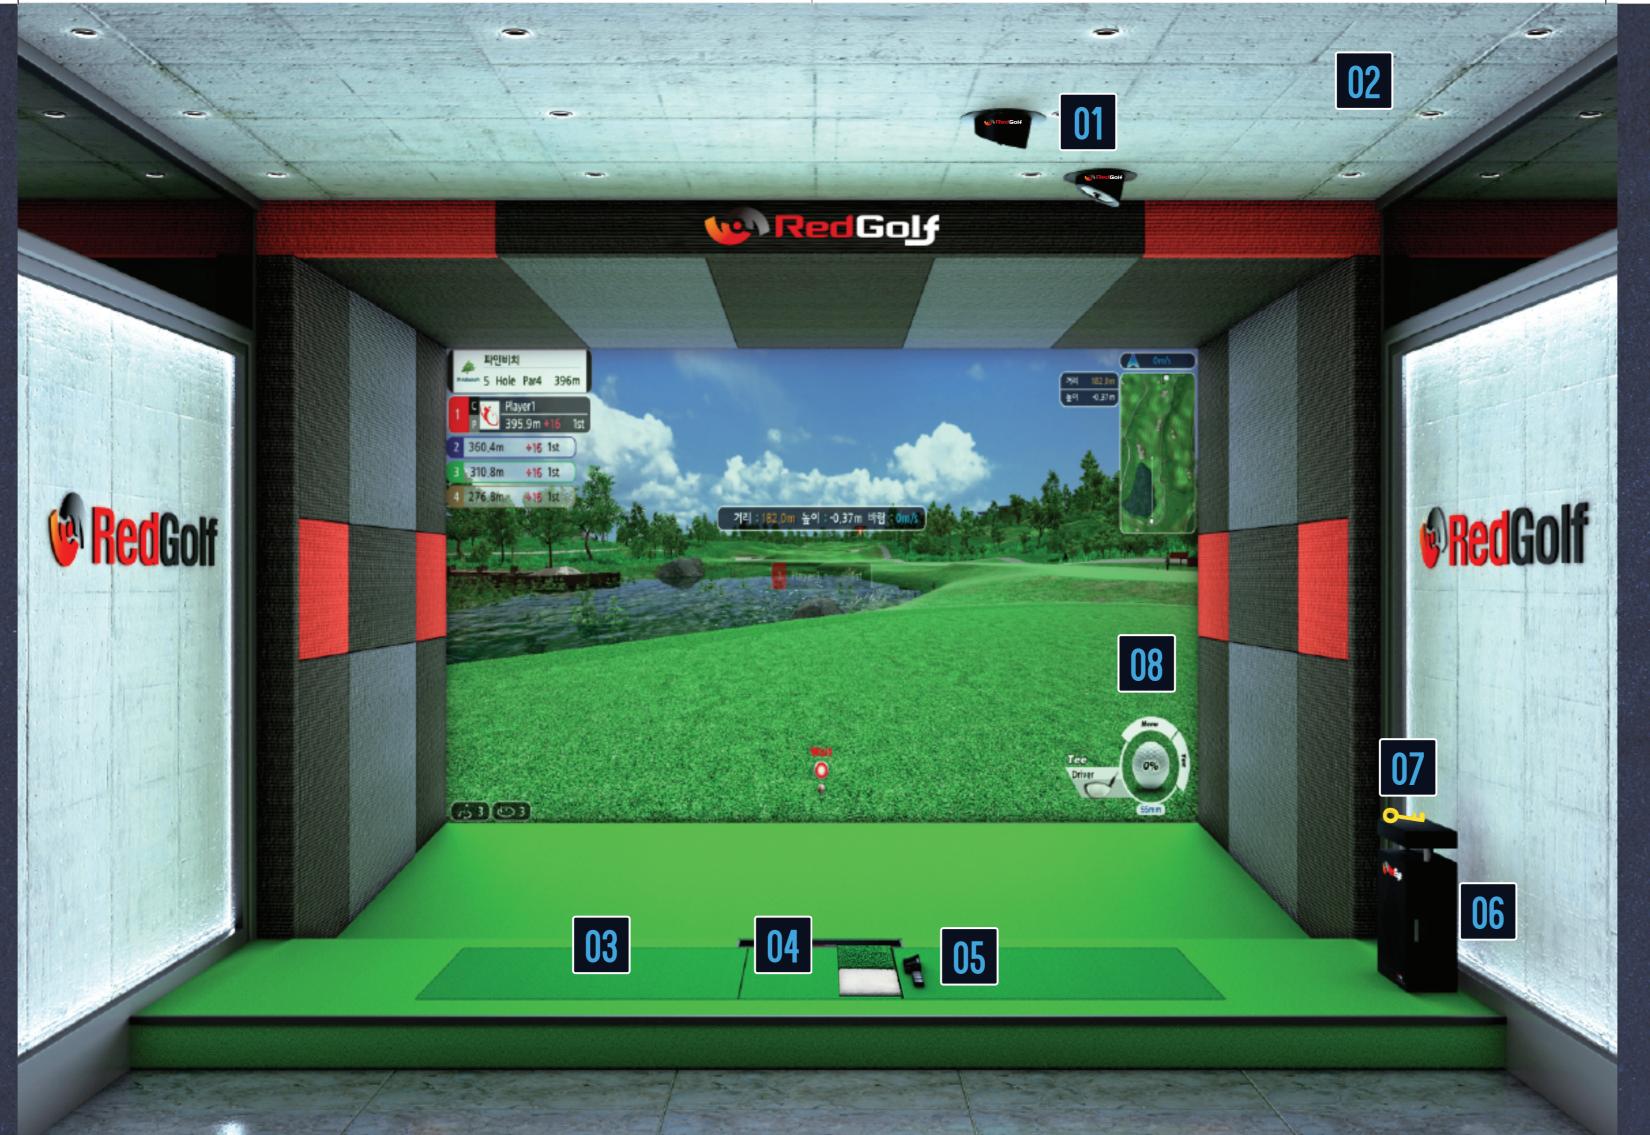

# Components

- 1000fps\* 2ea High-speed camera
- IR (Infrared) light, Filter applied
- No interference from ambient lightening.

#### ? Proyector

■ 1920x1080 Full HD Projection

#### ng Base automático

- Automatic implementation of the terrain slope according to the height of field
- Realistically upgraded game experience

### Teeup automático

- Tee adjustment at player's setting
- Automatic supply of player's ball

#### **ገር** Teclade

Easy control of various functions (direction change, etc)

#### Cabina exclusiva

- Exclusive protective case for analyzing computer
- Static Electricity Prevention
- Exclusive case for camera controller

### 7 RFID (Radio-frequency identification)/ Smartphone login

Easy user log-in with a tag touch

### Proyector Full HD

- HQ Projector Supports 1920\*1080 Full HD
- Optimized for REDGOLF HD Graphics