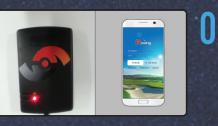

### 7 RFID (Radio-frequency identification)/ Smartphone login

Easy user log-in with a tag touch