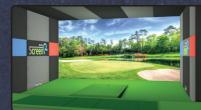

#### ng Base automático

- Automatic implementation of the terrain slope according to the height of field
- Realistically upgraded game experience

### Teeup automático

- Tee adjustment at player's setting
- Automatic supply of player's ball