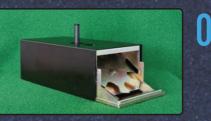

### Teeup automático

- Tee adjustment at player's setting
- Automatic supply of player's ball